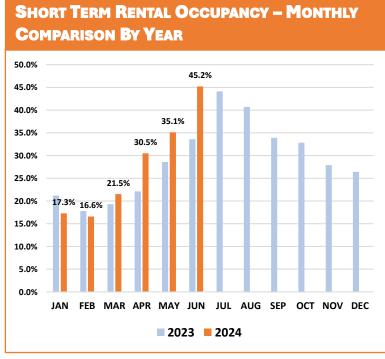

| JUNE R             | JUNE REVENUE JUNE OCCUPANCY |           | CUPANCY               | June Guest Check-Ins       |          | JUNE AVERAGE DAILY RATE |              | JUNE REVPAR |          |
|--------------------|-----------------------------|-----------|-----------------------|----------------------------|----------|-------------------------|--------------|-------------|----------|
| \$6,44             | 19,576                      | 45.       | 45.2% 10,216 \$180.00 |                            | \$81.00  |                         |              |             |          |
| CHANGE             | May 2024                    | CHANGE    | May 2024              | CHANGE                     | May 2024 | CHANGE                  | May 2024     | CHANGE      | May 2024 |
| 43.2%              | \$4,502,707                 | 28.8%     | 35.1%                 | 9.0%                       | 9,371    | 12.5%                   | 160.00       | 44.6%       | \$56.00  |
| SHORT-T            | ERM RENTA                   | L PERFORM | MANCE — FY            | /2024 YTI                  | D        |                         |              |             |          |
| YTD R              | EVENUE                      | YTD Occ   | CUPANCY               | UPANCY YTD GUEST CHECK-INS |          |                         | E DAILY RATE | YTD REVPAR  |          |
| \$22,302,378 32.9% |                             | 45,       | 45,339                |                            | \$151.00 |                         | \$50.00      |             |          |
| CHANGE             | 2023                        | CHANGE    | 2023                  | CHANGE                     | 2023     | CHANGE                  | 2023         | CHANGE      | 2023     |
|                    |                             |           |                       |                            |          |                         |              |             |          |