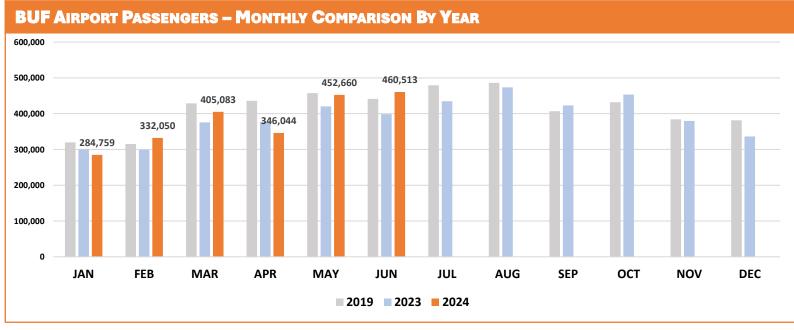

# AIRPORT AND GROSS BORDER TRAFFIC KPIS - JUNE 2024

| BUF Airport Passengers – June 2024                           |                                |  |  |  |  |  |  |  |  |
|--------------------------------------------------------------|--------------------------------|--|--|--|--|--|--|--|--|
| JUNE BUFFALO NIAGARA INTERNATIONAL AIRPORT PASSENGER TRAFFIC |                                |  |  |  |  |  |  |  |  |
| 460,513                                                      |                                |  |  |  |  |  |  |  |  |
| Change                                                       | May 2024                       |  |  |  |  |  |  |  |  |
| 1.7% 452,660                                                 |                                |  |  |  |  |  |  |  |  |
| BUF Airport Passengers – June 2024                           |                                |  |  |  |  |  |  |  |  |
| YTD BUFFALO NIAGARA INTERNATI                                | ONAL AIRPORT PASSENGER TRAFFIC |  |  |  |  |  |  |  |  |
| 2,283                                                        | 1,109                          |  |  |  |  |  |  |  |  |
| Change                                                       | 2023                           |  |  |  |  |  |  |  |  |
| 5.1%                                                         | 2,171,142                      |  |  |  |  |  |  |  |  |
| Change                                                       | 2019                           |  |  |  |  |  |  |  |  |
| -4.9%                                                        | 2,398,182                      |  |  |  |  |  |  |  |  |