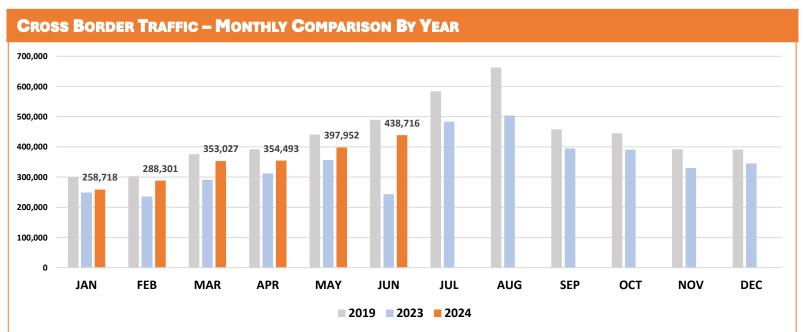

| Cross Border Traffic – June 2024               |                                |  |  |  |  |  |  |  |  |
|------------------------------------------------|--------------------------------|--|--|--|--|--|--|--|--|
| JUNE U.S. / CANADA CROSS BORDER BRIDGE TRAFFIC |                                |  |  |  |  |  |  |  |  |
| 438,716                                        |                                |  |  |  |  |  |  |  |  |
| Change                                         | May 2024                       |  |  |  |  |  |  |  |  |
| 10.2%                                          | 397,952                        |  |  |  |  |  |  |  |  |
| Cross Border Traffic                           | - FY 2024 YTD                  |  |  |  |  |  |  |  |  |
| YTD BUFFALO NIAGARA INTERNATI                  | ONAL AIRPORT PASSENGER TRAFFIC |  |  |  |  |  |  |  |  |
| 2,091                                          | L,307                          |  |  |  |  |  |  |  |  |
| Change                                         | 2023                           |  |  |  |  |  |  |  |  |
| 24.0%                                          | 1,686,690                      |  |  |  |  |  |  |  |  |
| Change                                         | 2019                           |  |  |  |  |  |  |  |  |

-9.1%

2,300,328