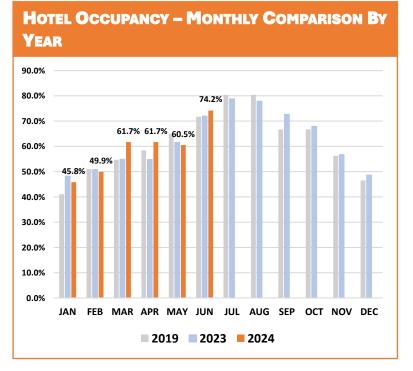

## HOTEL & SHORT-TERM RENTAL KPIS -JUNE 2022

| Hotel Performance – June 2024  |               |         |          |         |           |             |              |          |          |  |  |
|--------------------------------|---------------|---------|----------|---------|-----------|-------------|--------------|----------|----------|--|--|
| JUNE R                         | EVENUE        | JUNE OC | CUPANCY  | JUNE D  | EMAND     | JUNE AVERAG | E DAILY RATE | JUNE R   | EVPAR    |  |  |
| \$31,9                         | 64,655        | 74.     | 2%       | 225,445 |           | \$141.78    |              | \$105.19 |          |  |  |
| CHANGE                         | May 2024      | CHANGE  | May 2024 | CHANGE  | May 2024  | CHANGE      | May 2024     | CHANGE   | May 2024 |  |  |
| 23.0%                          | \$25,990,652  | 22.4%   | 60.5%    | 18.6%   | 190,072   | 3.7%        | \$136.74     | 27.1%    | \$82.77  |  |  |
| Hotel Performance - FY2024 YTD |               |         |          |         |           |             |              |          |          |  |  |
| YTD R                          | EVENUE        | YTD Oc  | CUPANCY  | YTD D   | EMAND     | YTD AVERAG  | E DAILY RATE | YTD R    | EVPAR    |  |  |
| \$144,5                        | 17,074        | 57.     | 9%       | 1,05    | 7,484     | \$13        | 6.66         | \$79     | .19      |  |  |
| CHANGE                         | 2023          | CHANGE  | 2023     | CHANGE  | 2023      | CHANGE      | 2023         | CHANGE   | 2023     |  |  |
| 6.2%                           | \$136,039,460 | 1.4%    | 57.1%    | -5.0%   | 1,112,753 | 11.8%       | \$122.25     | 13.5%    | \$69.80  |  |  |
| CHANGE                         | 2019          | CHANGE  | 2019     | CHANGE  | 2019      | CHANGE      | 2019         | CHANGE   | 2019     |  |  |
| 23.0%                          | \$117,484,318 | 1.4%    | 57.1%    | -6.7%   | 1,133,866 | 31.9%       | \$103.61     | 33.8%    | \$59.17  |  |  |